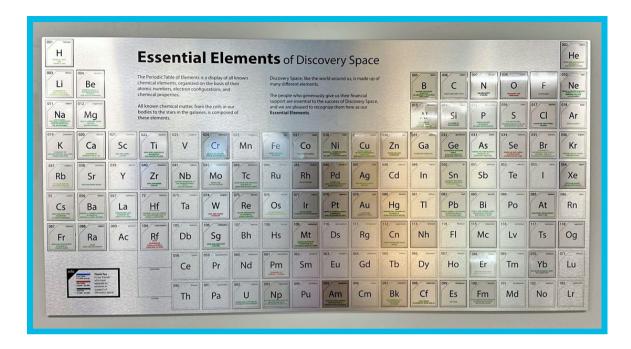

### **How It Works**

Select your element, choose your giving level, and have your name and message inscribed on the Periodic Table that is prominently displayed in the Discovery Space Science Center and featured on our website. Each dedication represents a meaningful tribute to our mission of inspiring curiosity and fostering innovation.

# **Claim Your Element Today**

Browse our display in the science center or visit our website (DiscoverySpace.org/essential-elements) to view the color-coded elements already adopted by generous supporters.

#### **Examples:**

Gd - Gadolinium: Used in MRIs to help diagnose tumors

Lv - Livermorium: For my Pop who loved liver and onions

Mc - Moscovium: For your Aunt Julie, Moscato-lover

Nh - Nihonium: (Almost) say hello in Japanese - "Ni hao"

Pa - Protactinium: For the one and only Keystone State

Th - Thorium: For the serious Marvel fan